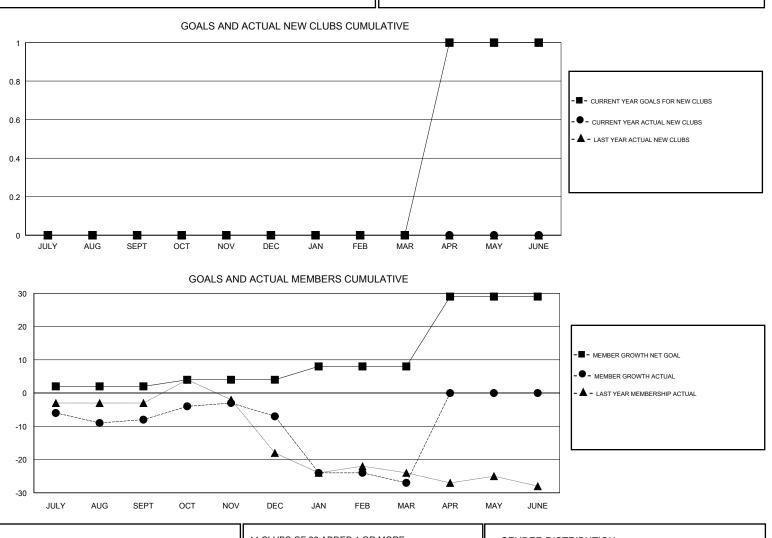

## WILLIAM PHILLIPI LOCATION UTAH GMT CA GMT: Clubs Members RESULTS FOR 2018-2019 RESULTS FOR 2018-2019 NEW CLUBS NEW CLUB GOAL DROPPED CLUBS MEMBER GROWTH NET MEMBER GROWTH DROPPED QUARTER QUARTER GOAL ACTUAL MEMBERS ACTUAL (including transfers) 0 0 0 2 10 17 JULY/AUG/SEPT JULY/AUG/SEPT 0 0 0 2 16 15 OCT/NOV/DEC OCT/NOV/DEC 0 0 0 33 4 14 JAN/FEB/MAR JAN/FEB/MAR 1 0 0 21 0 0 APR/MAY/JUNE APR/MAY/JUNE